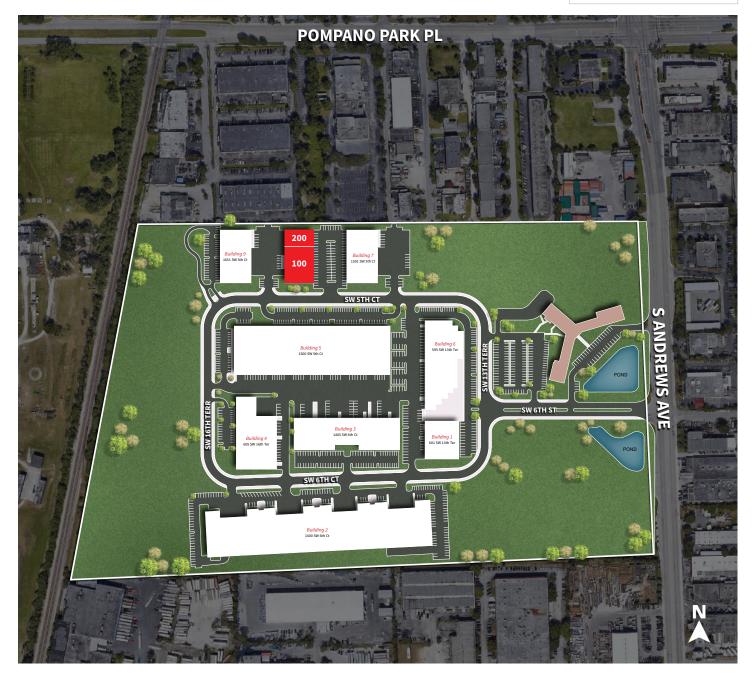

## Floor Plan - Suite 200

 Total:
 9,631 SF

 Warehouse:
 8,812 SF

 Office:
 788 SF

Site Plan

- Subject Property

| Building | Suite     | Total<br>(SF) | Warehouse<br>(SF) | Office<br>(SF) | Loading       | Clear<br>Height | Available<br>Date |
|----------|-----------|---------------|-------------------|----------------|---------------|-----------------|-------------------|
| 8        | 100 & 200 | 25,200        | 20,315            | 4,885          | 4 DH / 1 Ramp | 18'             | 10/1/2022         |