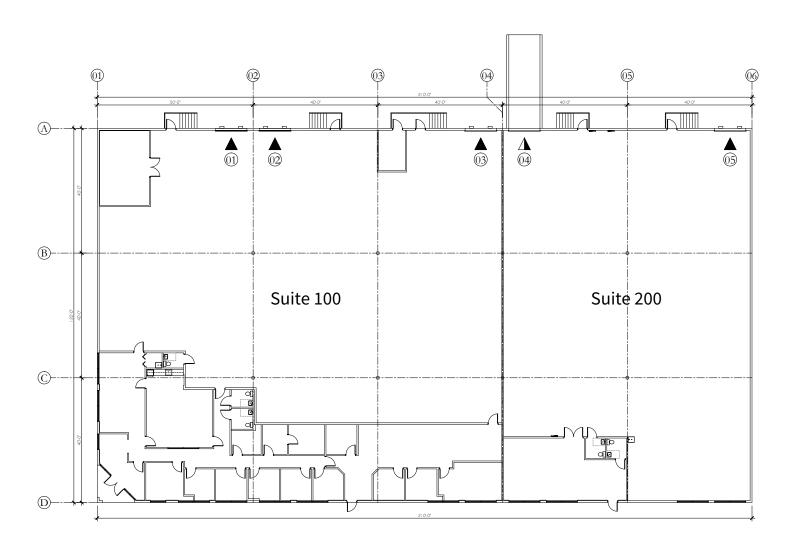

#### Floor Plan

 Total:
 25,200 SF

 Warehouse:
 20,315 SF

 Office:
 4,885 SF

#### Floor Plan - Suite 100

Total: 15,569 SF Warehouse: 11,421 SF Office: 4 148 SF

## Floor Plan - Suite 200

 Total:
 9,631 SF

 Warehouse:
 8,812 SF

 Office:
 788 SF

Site Plan

- Subject Property

| Building | Suite     | Total<br>(SF) | Warehouse<br>(SF) | Office<br>(SF) | Loading       | Clear<br>Height | Available<br>Date |
|----------|-----------|---------------|-------------------|----------------|---------------|-----------------|-------------------|
| 8        | 100 & 200 | 25,200        | 20,315            | 4,885          | 4 DH / 1 Ramp | 18'             | 10/1/2022         |