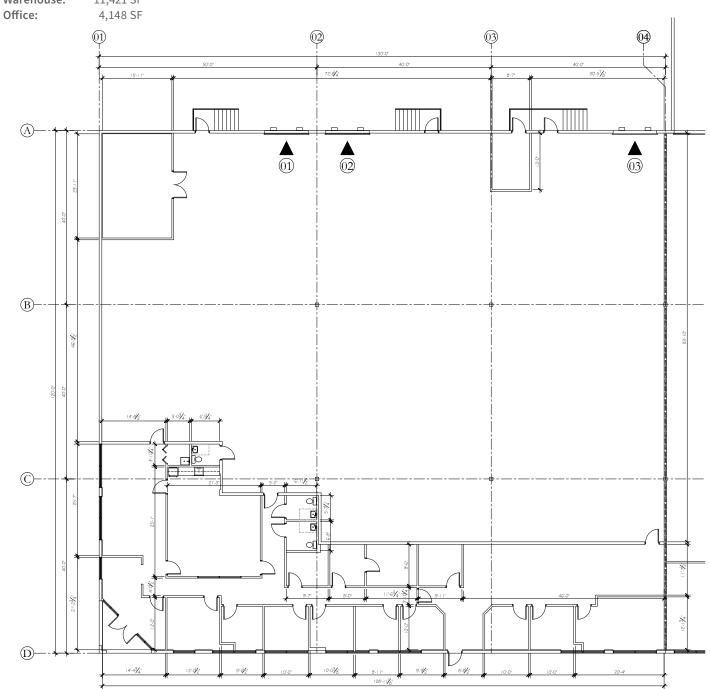

#### Floor Plan - Suite 100

Total: 15,569 SF Warehouse: 11,421 SF Office: 4 148 SF