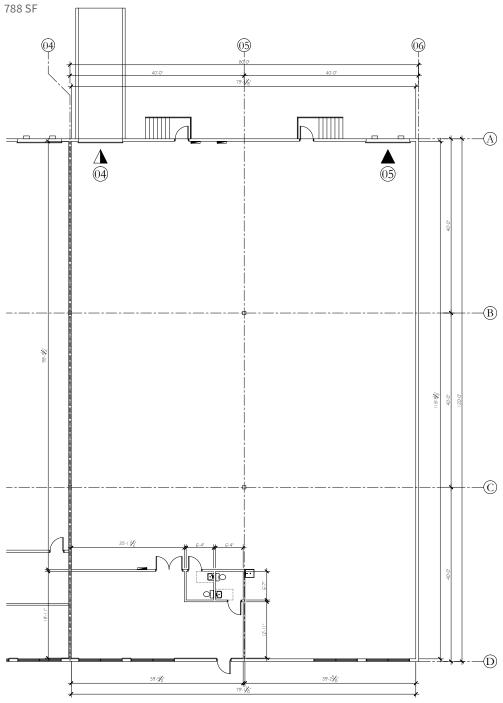

## Floor Plan - Suite 200

 Total:
 9,631 SF

 Warehouse:
 8,812 SF

 Office:
 788 SF

Site Plan

- Subject Property

| Building | Suite     | Total<br>(SF) | Warehouse<br>(SF) | Office<br>(SF) | Loading       | Clear<br>Height | Available<br>Date |
|----------|-----------|---------------|-------------------|----------------|---------------|-----------------|-------------------|
| 8        | 100 & 200 | 25,200        | 20,315            | 4,885          | 4 DH / 1 Ramp | 18'             | 10/1/2022         |