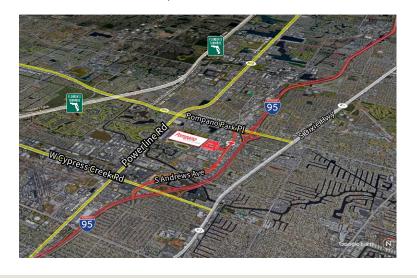

#### Location

- Easy access off Atlantic Blvd and Andrews Ave
- Excellent access to I-95 and the Florida Turnpike
- Equidistant to Fort Lauderdale/Hollywood International Airport and Palm Beach International Airport

## Floor Plan - Suite 200

 Total:
 9,631 SF

 Warehouse:
 8,812 SF

 Office:
 788 SF

Site Plan

- Subject Property

| Building | Suite     | Total<br>(SF) | Warehouse<br>(SF) | Office<br>(SF) | Loading       | Clear<br>Height | Available<br>Date |
|----------|-----------|---------------|-------------------|----------------|---------------|-----------------|-------------------|
| 8        | 100 & 200 | 25,200        | 20,315            | 4,885          | 4 DH / 1 Ramp | 18'             | 10/1/2022         |